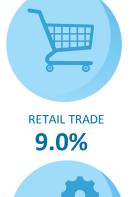

#### Illinois' Middle Market Defined

CONSTRUCTION 6.6%

**FINANCE & INSURANCE** 

**PROFESSIONAL SERVICES** 7.1%

HEALTHCARE

7.5%

MANUFACTURING 21.4%

WHOLESALE TRADE 13.9%