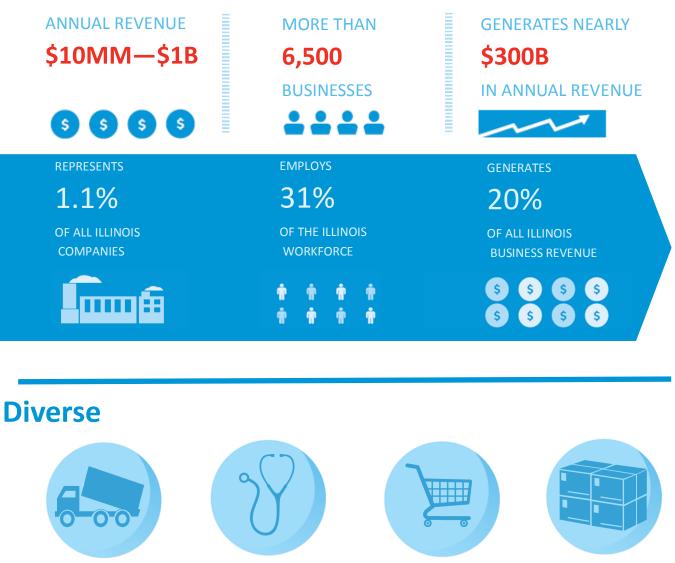

#### Illinois' Middle Market Defined

CONSTRUCTION 6.6%

**FINANCE & INSURANCE** 

**PROFESSIONAL SERVICES** 7.1%

HEALTHCARE

7.5%

MANUFACTURING 21.4%

WHOLESALE TRADE 13.9%

**TRANSPORTATION &** WAREHOUSING 3.3%

SOURCE: 2014 D&B DATA

FOR MORE INFORMATION VISIT MIDDLEMARKETCENTER.ORG