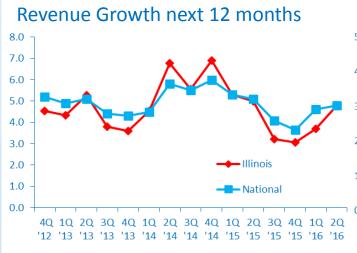

# ILLINOIS GROWTH

Revenue Growth vs. National

**ILLINOIS MIDDLE** MARKET GROWTH **OVER THE PAST 12** MONTHS

Past 12 Months National

ILLINOIS MIDDLE MARKET GROWTH **OVER THE NEXT 12** MONTHS

Next 12 Months National