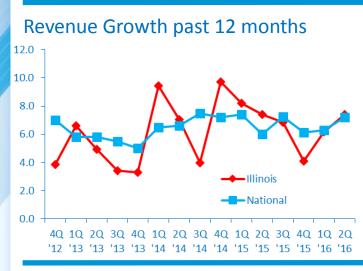

# ILLINOIS GROWTH

Revenue Growth vs. National

**ILLINOIS MIDDLE** MARKET GROWTH **OVER THE PAST 12** MONTHS

Past 12 Months National

ILLINOIS MIDDLE MARKET GROWTH **OVER THE NEXT 12** MONTHS

Next 12 Months National