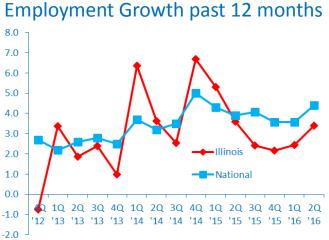

**Employment Growth** 

**ILLINOIS MIDDLE** MARKET GROWTH **OVER THE PAST 12** MONTHS

### 4.4%

invest.

Past 12 Months National

Half of middle market companies in Illinois are poised to