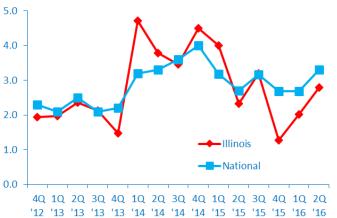

**OVER THE NEXT 12** MONTHS

### 3.3%

Next 12 Months **National** 

## Illinois companies less confident in Preparing for growth through capital investment

**GLOBAL ECONOMY** NATIONAL ECONOMY LOCAL ECONOMY **29**<sup>%</sup> 1% **48**<sup>%</sup> VS. NATIONAL MIDDLE MARKET

50%







IN COLLABORATION WITH





79%





### **MEET ILLINOIS' MIGHTY MIDDLE MARKET**

#### Illinois' Middle Market Defined



CONSTRUCTION 6.6%



**FINANCE & INSURANCE** 



**PROFESSIONAL SERVICES** 7.1%

HEALTHCARE

7.5%





MANUFACTURING 21.4%

WHOLESALE TRADE 13.9%



**TRANSPORTATION &** WAREHOUSING 3.3%

SOURCE: 2014 D&B DATA



FOR MORE INFORMATION VISIT MIDDLEMARKETCENTER.ORG

### 2Q 2016 | STATE MIDDLE MARKET INDICATOR

# ILLINOIS GROWTH VS. NATIONAL







#### **Employment Growth next 12 months**



IN COLLABORATION WITH